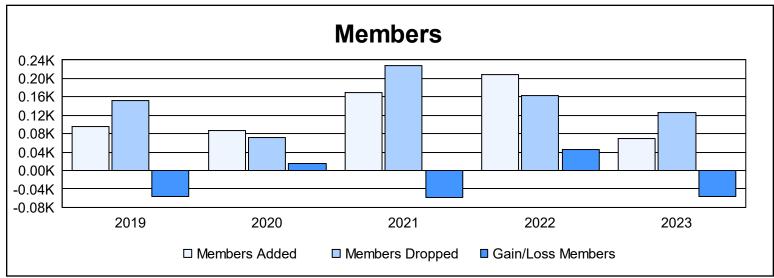

District B 9 As of June 2023 Cumulative

| Year      | New<br>Clubs | Dropped<br>Clubs | Gain/<br>Loss<br>Clubs | New<br>Members | Charter<br>Members | Reinstate<br>Members | Transfer<br>Members | Total<br>Member<br>Added | Total<br>Members<br>Dropped | Gain/<br>Loss<br>Members |
|-----------|--------------|------------------|------------------------|----------------|--------------------|----------------------|---------------------|--------------------------|-----------------------------|--------------------------|
| 2018-2019 | 1            | 1                | 0                      | 44             | 36                 | 15                   | 0                   | 95                       | 151                         | -56                      |
| 2019-2020 | 1            | 1                | 0                      | 59             | 22                 | 4                    | 2                   | 87                       | 72                          | 15                       |
| 2020-2021 | 3            | 2                | 1                      | 44             | 87                 | 34                   | 5                   | 170                      | 228                         | -58                      |
| 2021-2022 | 5            | 1                | 4                      | 45             | 128                | 32                   | 4                   | 209                      | 163                         | 46                       |
| 2022-2023 | 1            | 1                | 0                      | 33             | 33                 | 2                    | 1                   | 69                       | 126                         | -57                      |
| Average   | 2            | 1                | 1                      | 45             | 61                 | 17                   | 2                   | 126                      | 148                         | -22                      |