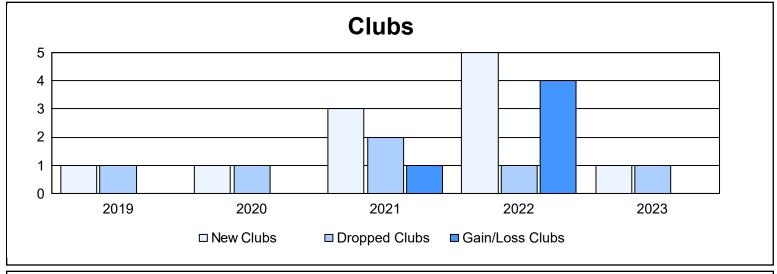

District B 9 As of June 2023 Cumulative

| Year      | New<br>Clubs | Dropped<br>Clubs | Gain/<br>Loss<br>Clubs | New<br>Members | Charter<br>Members | Reinstate<br>Members | Transfer<br>Members | Total<br>Member<br>Added | Total<br>Members<br>Dropped | Gain/<br>Loss<br>Members |
|-----------|--------------|------------------|------------------------|----------------|--------------------|----------------------|---------------------|--------------------------|-----------------------------|--------------------------|
| 2018-2019 | 1            | 1                | 0                      | 44             | 36                 | 15                   | 0                   | 95                       | 151                         | -56                      |
| 2019-2020 | 1            | 1                | 0                      | 59             | 22                 | 4                    | 2                   | 87                       | 72                          | 15                       |
| 2020-2021 | 3            | 2                | 1                      | 44             | 87                 | 34                   | 5                   | 170                      | 228                         | -58                      |
| 2021-2022 | 5            | 1                | 4                      | 45             | 128                | 32                   | 4                   | 209                      | 163                         | 46                       |
| 2022-2023 | 1            | 1                | 0                      | 33             | 33                 | 2                    | 1                   | 69                       | 126                         | -57                      |
| Average   | 2            | 1                | 1                      | 45             | 61                 | 17                   | 2                   | 126                      | 148                         | -22                      |